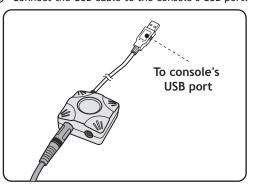

# Set-Up Guide

③ Insert the microphones' plugs into the adapter.

② Connect the USB cable to the console's USB port.

5